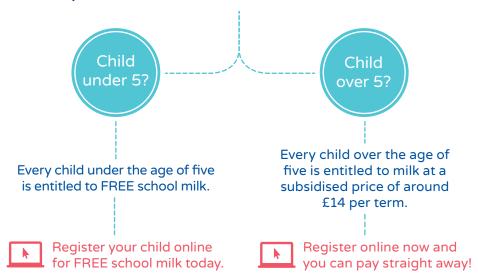

# School milk is available FREE for children under five and around £14 per term for over-fives.

Register today at www.coolmilk.com or complete and return the form below to FREEPOST COOL MILK.

Please note all fields marked \* are mandatory. Failure to complete all of the mandatory fields may result in your child's school milk provision being delayed. Please use a ballpoint pen and write clearly in black ink using BLOCK CAPITALS.

#### Is your child entitled to FREE milk?

Register your child today!

Register your child for school milk today.

You can register in two simple ways...

Go online and quickly register your child for school milk at www.coolmilk.com