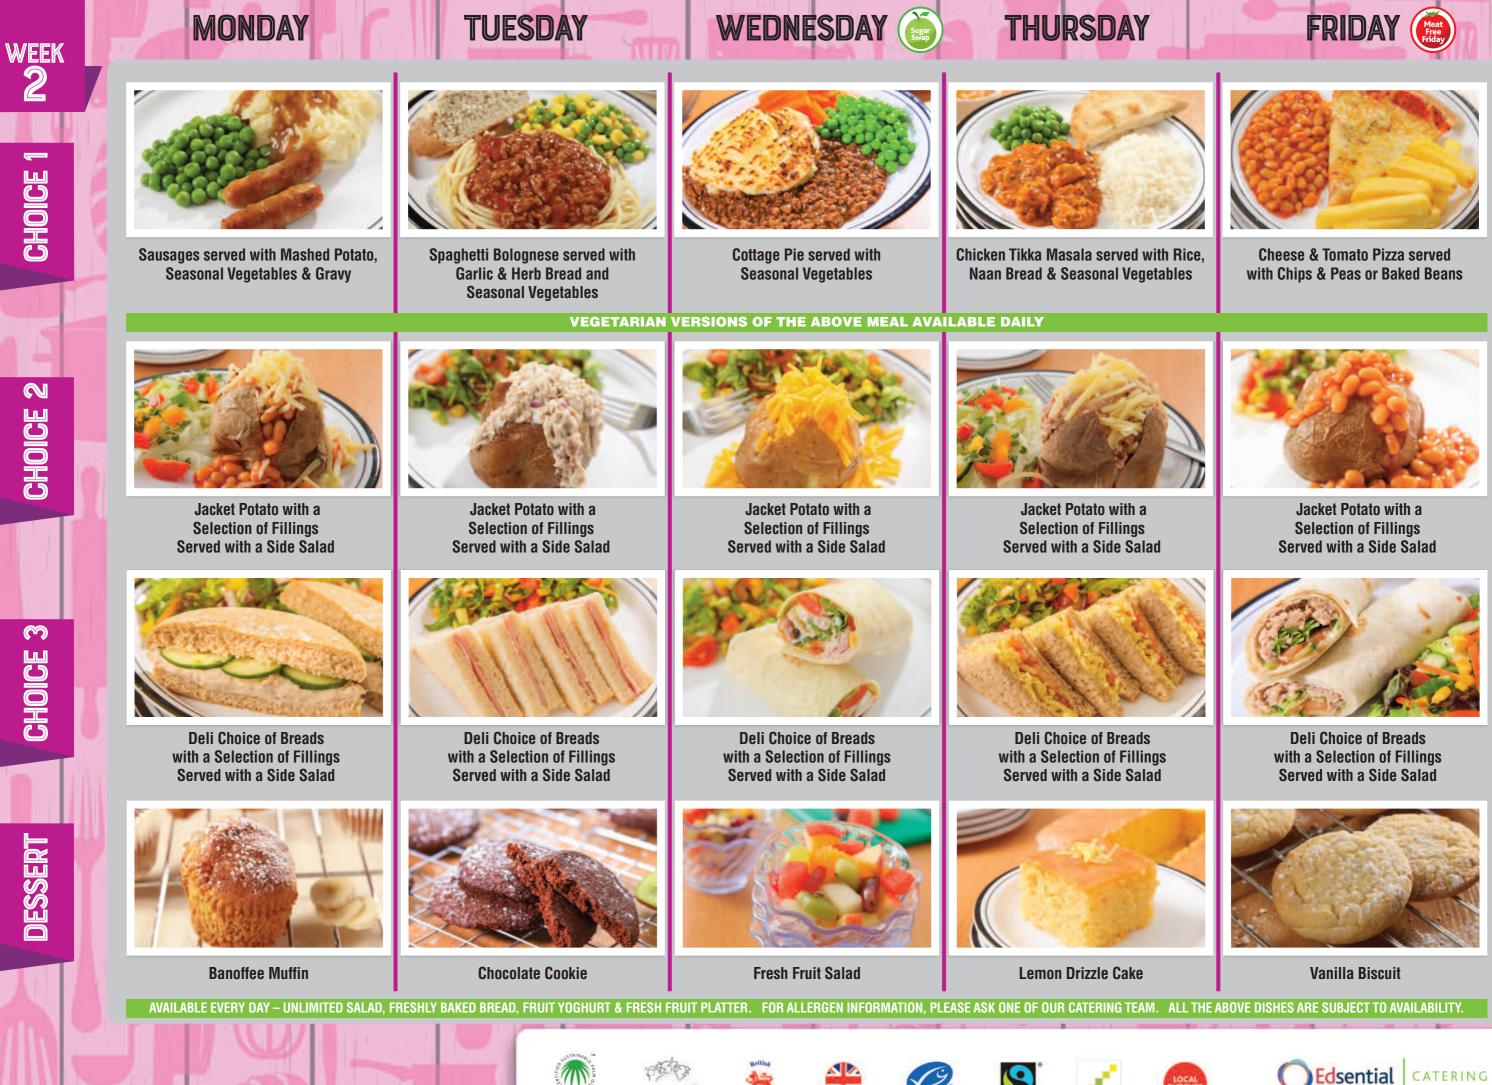

CHOICE 2

WEEK

CHOICE 1

DESSERT

Battered Fish (MSC) served with **Chips & Peas or Baked Beans** 

Jacket Potato with a **Selection of Fillings** Served with a Side Salad

**Deli Choice of Breads** with a Selection of Fillings Served with a Side Salad