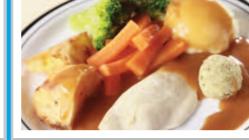

CHOICE 2

WEEK

CHOICE 1

DESSERT

Battered Fish (MSC) served with **Chips & Peas or Baked Beans** 

Jacket Potato with a **Selection of Fillings** Served with a Side Salad

**Deli Choice of Breads** with a Selection of Fillings Served with a Side Salad