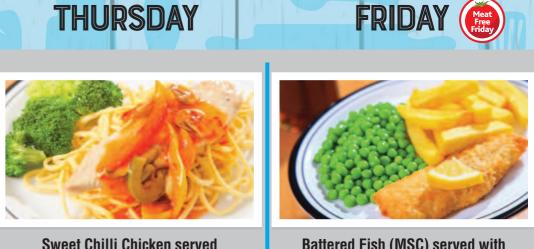

## **THURSDAY**

Sweet Chilli Chicken served with Noodles & Seasonal Vegetables

**Roast/Mashed Potatoes**, **Seasonal Vegetables & Gravy** 

**Roast Chicken served with** 

**VEGETARIAN VERSIONS OF THE ABOVE MEAL AVAILABLE DAILY** 