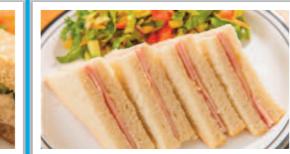

**Selection of Fillings** Served with a Side Salad

**Deli Choice of Breads** 

with a Selection of Fillings

Served with a Side Salad

Ice Cream & Fruit

Served with a Side Salad

Jacket Potato with a

**Deli Choice of Breads** with a Selection of Fillings Served with a Side Salad

**Iced Chocolate Oaty Square** 

**Deli Choice of Breads** with a Selection of Fillings Served with a Side Salad

Trio of Melon

**Deli Choice of Breads** with a Selection of Fillings Served with a Side Salad

CHOICE 2

WEEK

CHOICE 1

DESSERT

Battered Fish (MSC) served with **Chips & Peas or Baked Beans** 

Jacket Potato with a **Selection of Fillings** Served with a Side Salad

**Deli Choice of Breads** with a Selection of Fillings Served with a Side Salad