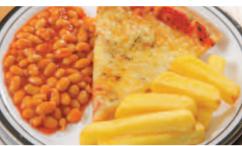

CHOICE 2

WEEK

CHOICE 1

DESSERT

Battered Fish (MSC) served with **Chips & Peas or Baked Beans** 

Jacket Potato with a **Selection of Fillings** Served with a Side Salad

**Deli Choice of Breads** with a Selection of Fillings Served with a Side Salad